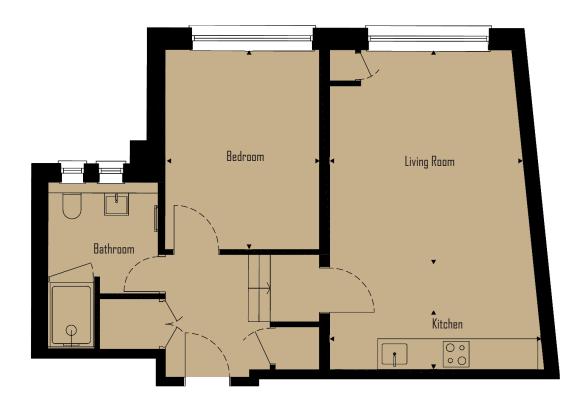

## Apartment 2 FIRST FLOOR

## **ONE BEDROOM**

| TOTAL AREA  | 551 sq ft       | 51.2 sq m     |
|-------------|-----------------|---------------|
| Living Room | 13'85" x 12'27" | 4.22m x 3.74m |
| Kitchen     | 4'69' x 13'29"  | 1.43m x 4.05m |
| Bedroom     | 12'73" x 9'84"  | 3.88m x 3.0m  |

Floorplans provide approximate measurements only and furniture layouts are indicative. Dimensions, which are taken from the indicated points of measurements are for guidance only and are not intended to be used to calculate carpet sizes, appliance space or items of furniture. Dimensions are provided as gross internal areas and are subject to a variance of +/- 5%. Floorplan issue date: 27.08.19